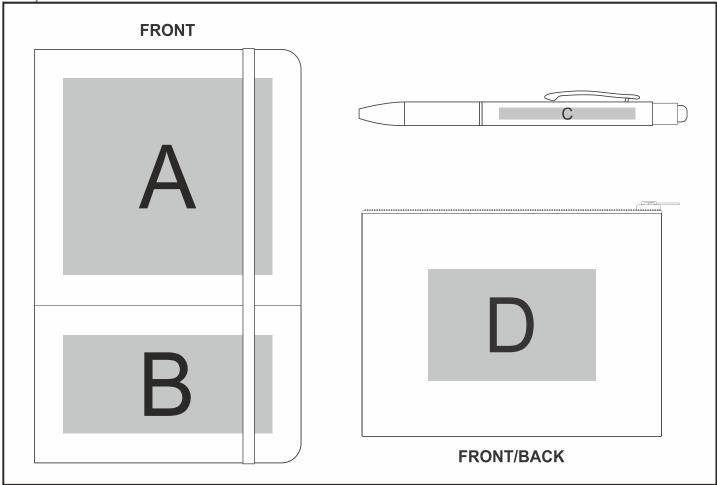

## Need to know:

- Includes 1-Position Debossing OR 1-Colour, 1-Position Screen Print on Notebook AND 1-Position Laser Engraving on Pen AND 1-Colour, 1-Position Screen Print on Pouch (setup fees apply).
- Pos A and C: Texture of Item will affect the quality of Print.
- Laser Colour: Black on POS A | White on Pos C

## **Branding Options:**

| Position | Branding Method (Branding Code) | No. of Colours | Dimension               |
|----------|---------------------------------|----------------|-------------------------|
| А        | Laser Engraving (LC)            | N/A            | 100mm wide x 100mm high |
| А        | Screen Print (SB)               | 1 Colour       | 80mm wide x 60mm high   |
| А        | Digital Direct Transfer (DDT-D) | Full Colour    | 105mm wide x 74mm high  |
| А        | Digital Direct Transfer (DDT-D) | Full Colour    | 105mm wide x 50mm high  |
| А        | Digital Direct Transfer (DDT-A) | Full Colour    | 110mm wide x 100mm high |

| _ |   |                   |          |                       |
|---|---|-------------------|----------|-----------------------|
|   | В | Screen Print (SB) | 1 Colour | 70mm wide x 35mm high |

| В | Digital Direct Transfer (DDT-A) | Full Colour | 110mm wide x 50mm high  |  |  |  |
|---|---------------------------------|-------------|-------------------------|--|--|--|
| В | Debossing (BOS-1)               | N/A         | 100mm wide x 50mm high  |  |  |  |
|   |                                 |             |                         |  |  |  |
| С | Laser Engraving (LB)            | N/A         | 60mm wide x 5mm high    |  |  |  |
|   |                                 |             |                         |  |  |  |
| D | Digital Direct Transfer (DDT-D) | Full Colour | 105mm wide x 74mm high  |  |  |  |
| D | Digital Direct Transfer (DDT-A) | Full Colour | 150mm wide x 100mm high |  |  |  |
| D | Screen Print (SA)               | 1 Colour    | 140mm wide x 90mm high  |  |  |  |